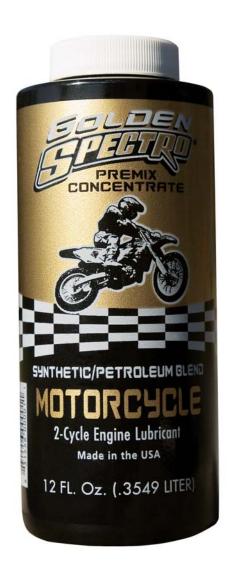

#### **Description**

Golden Spectro Motorcycle Pre-mix is the ultimate synthetic blend two cycle motor lubricant formulated specifically for use in high performance and racing engines. It incorporates a blend of the worlds leading synthetic base oils and superior quality petroleum base oils combined with the most advanced anti-wear, anti-deposit additive system available. This is a concentrated formulation, which is achieved by reducing the excessive solvent content needed in most all-purpose two cycle oils. These solvents provide no lubricating value and diminish the octane value of the fuel-oil mix, so using GSMC at leaner ratios actually provides a higher level of detonation protection.

#### **Application**

No special steps need to be taken when switching to a semi-synthetic blend oil. Generally, trail riding and enduros require much less oil than motocross, which is what most manufacturer's recommendations are based upon. One 12 oz. bottle of this product to five gallons of fuel is the best starting point (50:1 ratio) for most motorcycles and ATV's in these conditions.

### For Racing Use

Golden Spectro Motorcycle Pre-mix can be used according to the manufacturer's recommended mix ratio. Otherwise, use the ratio recommendation on the back label. (42:1)

| Typical Inspections              | GSMC |
|----------------------------------|------|
| Kinematic Viscosity @ 100° C cST | 12.8 |
| Kinematic Viscosity @ 40° C cST  | 102  |
| Flash Point, °C                  | 77   |
| Pourpoint, °C                    | -17  |
| SAE Grade                        | 40   |